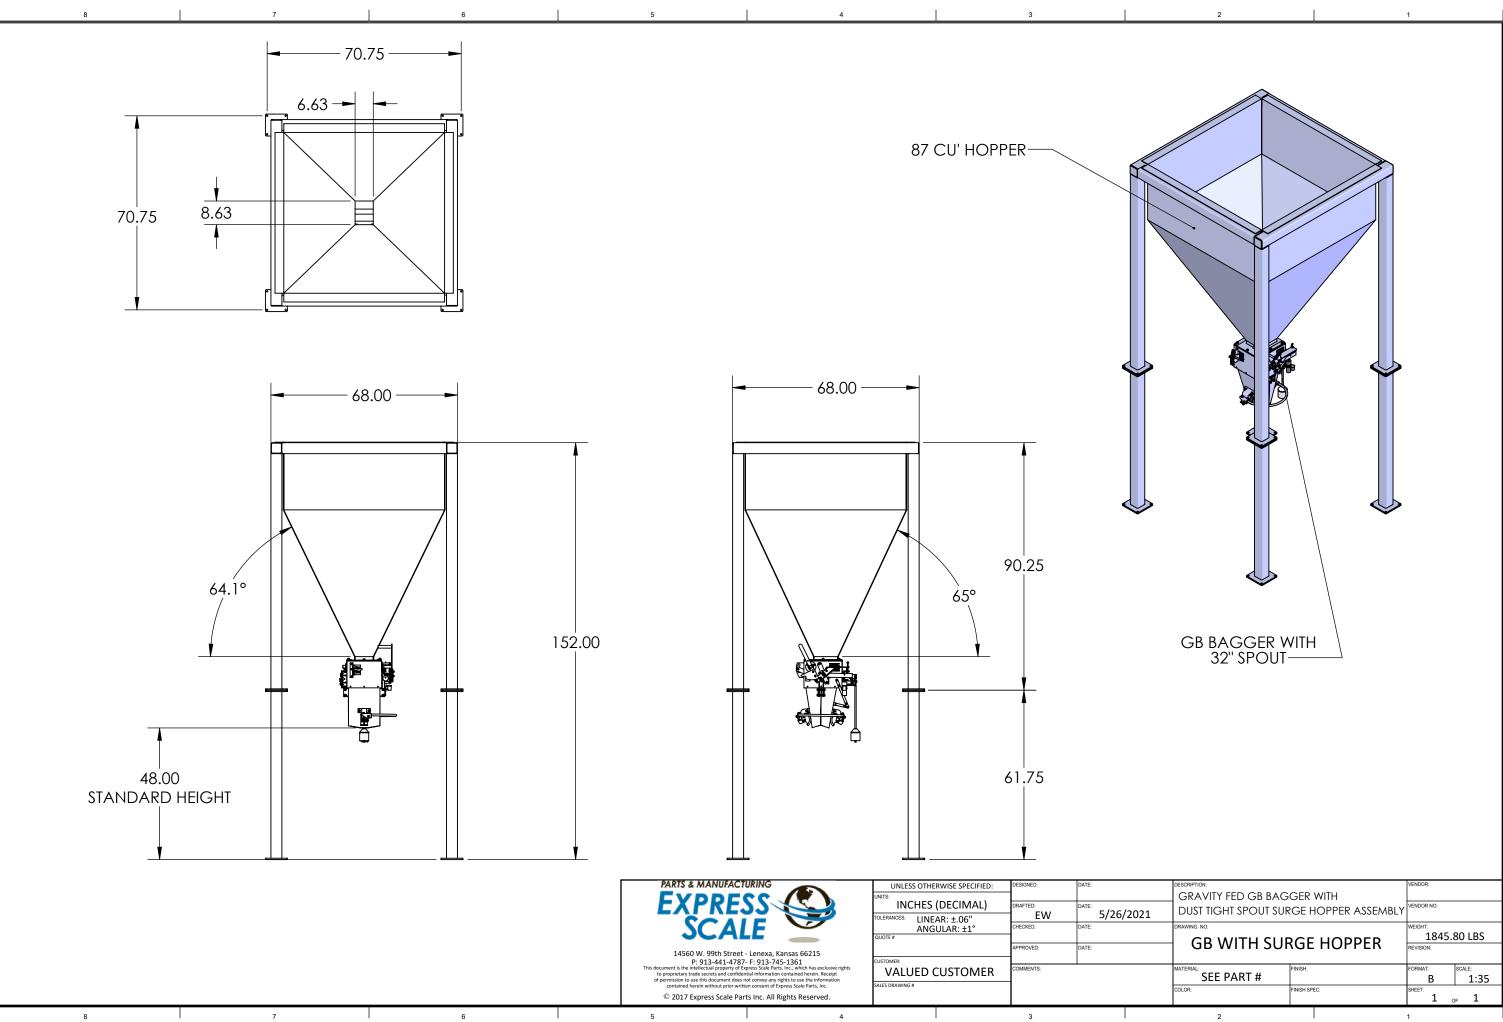

D

|      | OULON.            |            | 1 <sub>OF</sub> 1                   |                |
|------|-------------------|------------|-------------------------------------|----------------|
|      | SEE PART #        | FINISH:    | FORMAT:<br>B                        | scale:<br>1:35 |
|      |                   |            | WEIGHT:<br>1845.80 LBS<br>REVISION: |                |
| 2021 | GRAVITY FED GB BA | VENDOR NO: |                                     |                |
|      | DESCRIPTION:      |            | VENDOR:                             |                |