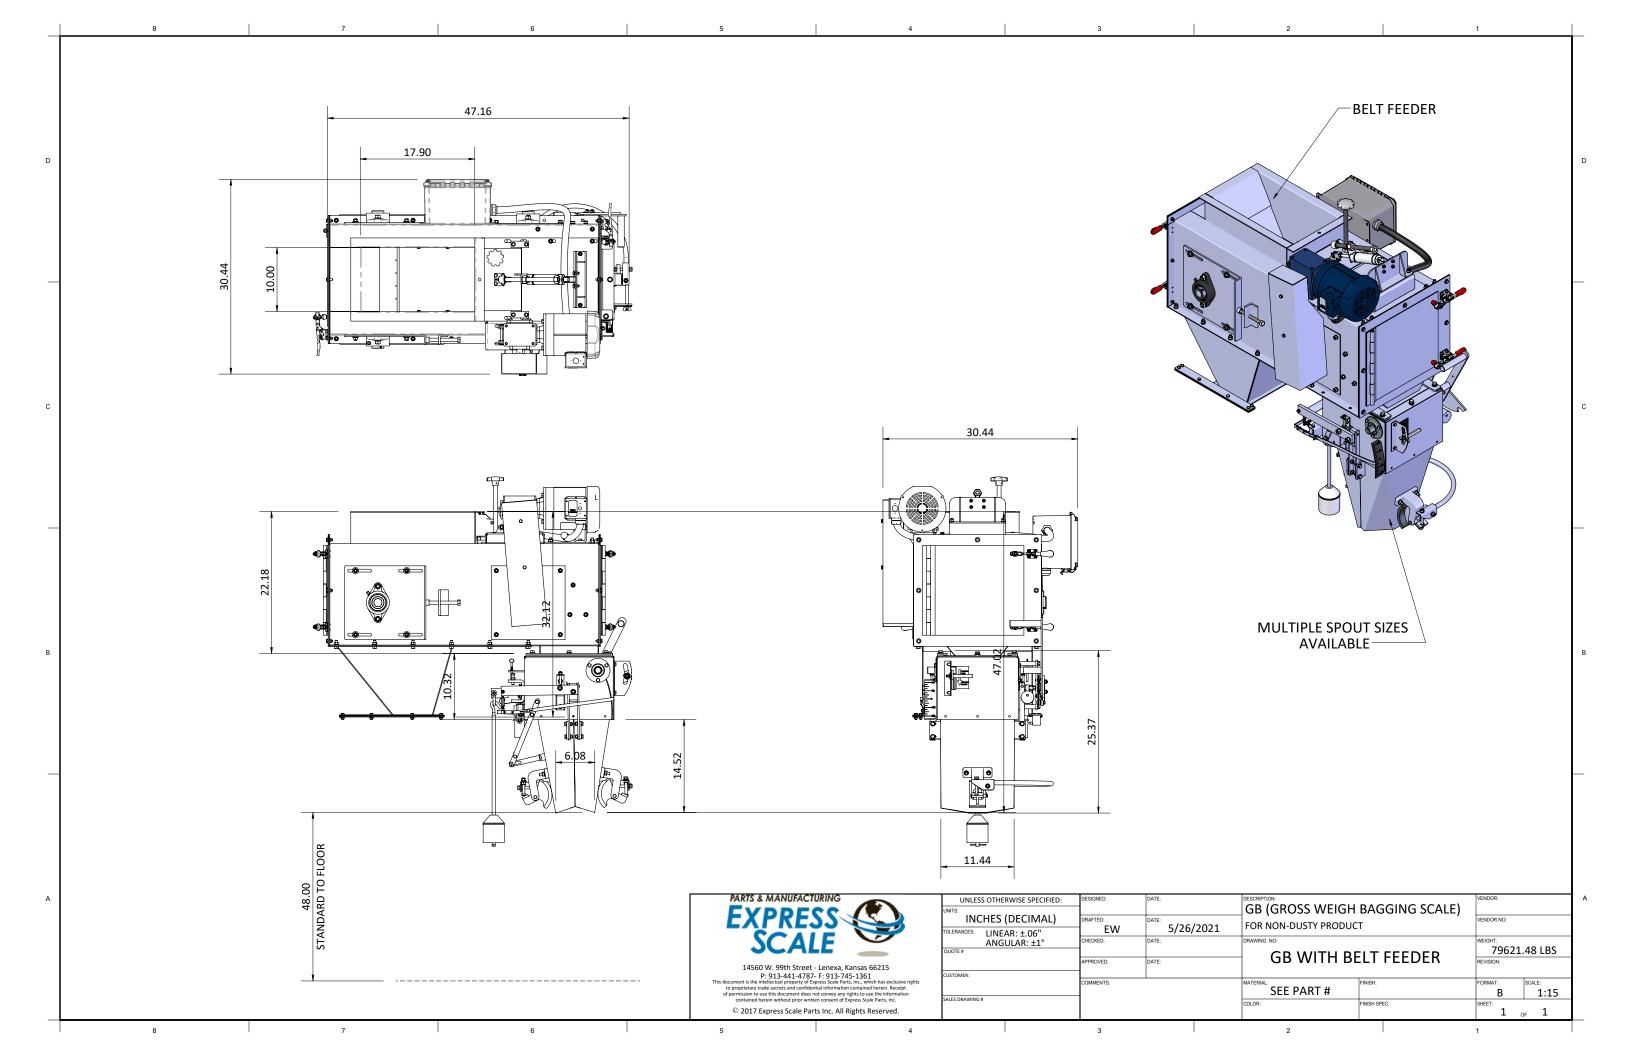

| c |
|                                         | TIPLE SPOUT     |                                           |   |
| SIZE                                    | S AVAILABLE     |                                           | В |
|                                         |                 |                                           | _ |
| CO21 CO21 CO21 CO21 CO21 CO21 CO22 CO22 | T               |                                           | A |
| GB WITH 3                               | B2" SPOUT       | 118.95 LBS<br>REVISION:<br>FORMAT: SCALE: |   |
| SEE PART #                              | FINISH SPEC:    | B 1:8                                     |   |
| 2                                       |                 | 1 OF 1                                    |   |





D

|      | OULON.            |            | 1 <sub>OF</sub> 1                   |                |
|------|-------------------|------------|-------------------------------------|----------------|
|      | SEE PART #        | FINISH:    | FORMAT:<br>B                        | scale:<br>1:35 |
|      |                   |            | WEIGHT:<br>1845.80 LBS<br>REVISION: |                |
| 2021 | GRAVITY FED GB BA | VENDOR NO: |                                     |                |
|      | DESCRIPTION:      |            | VENDOR:                             |                |

D

С